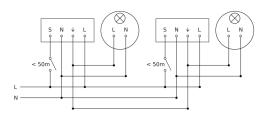

& \\ & & & \\ & & & \\ & & & \\ & & & \\ & & & \\ & & & \\ & & & \\ & & & \\ & & & \\ & & & \\ & & & \\ & & & \\ & & & \\ & & & \\ & & & \\ & & & \\ & & & \\ & & & \\ & & & \\ & & & \\ & & & \\ & & & \\ & & & \\ & & & \\ & & & \\ & & & \\ & & & \\ & & & \\ & & & \\ & & & \\ & & & \\ & & & \\ & & & \\ & & & \\ & & & \\ & & & \\ & & & \\ & & & \\ & & & \\ & & & \\ & & & \\ & & & \\ & & & \\ & & & \\ & & & \\ & & & \\ & & & \\ & & & \\ & & & \\ & & & \\ & & & \\ & & & \\ & & & \\ & & & \\ & & & \\ & & & \\ & & & \\ & & & \\ & & & \\ & & & \\ & & & \\ & & & \\ & & & \\ & & & \\ & & & \\ & & & \\ & & & \\ & & & \\ & & & \\ & & & \\ & & & \\ & & & \\ & & & \\ & & & \\ & & & \\ & & & \\ & & & \\ & & & \\ & & & \\ & & & \\ & & & \\ & & &$

### Circuit diagram for interconnecting several sensors